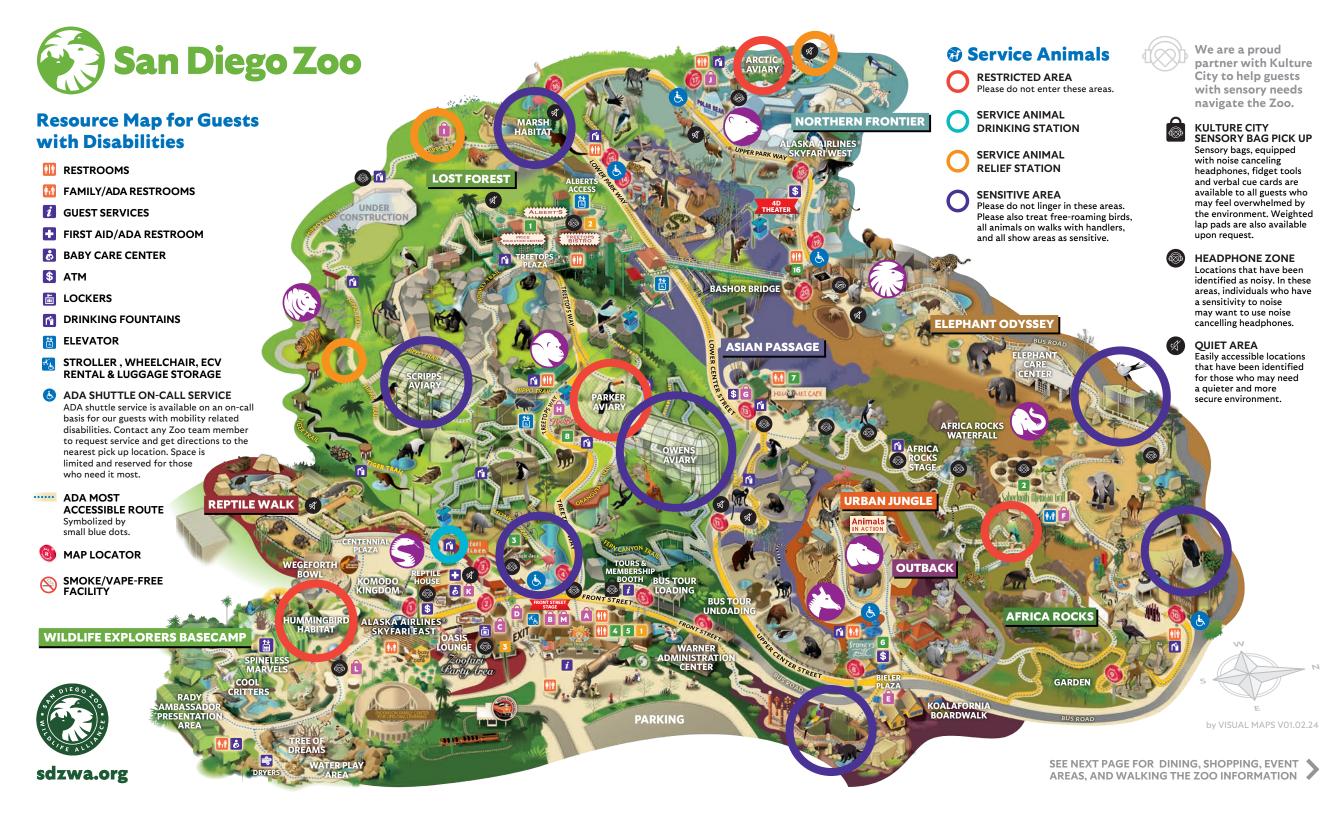

# Resource Map for Guests with Disabilities

### FRONT STREET

20-minute walk
Gateways to Discovery Outpost,
Lost Forest, Outback, Urban Jungle,
and Africa Rocks
Mild Terrain

#### **PARK WAY**

30-minute walk
Gateways to Africa Rocks, Asian
Passage, Panda Canyon, Northern
Frontier, and Elephant Odyssey
Mild to Steep Terrain

#### **CENTER STREET**

15-minute walk
From Gateways to Asian Passage
and Outback
Steep Terrain